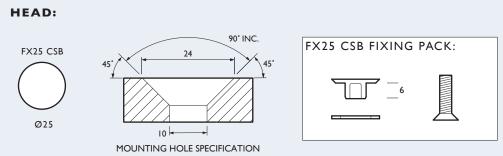

#### MINIMUM CLEARANCE HOLE:

The clearance hole is 10mm, which is then countersunk to 24mm (refer to diagram).

#### THREAD:

Head: 1/4" B.S.W