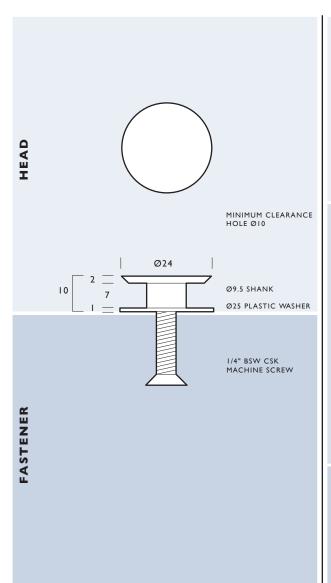

### 25mm DIAMETER COUNTERSUNK BACK FIXING

# FASTENERS: please nominate required screw length - 1/4" B.S.W CSK MACHINE SCREWS

#### MINIMUM CLEARANCE HOLE:

The clearance hole is 10mm, which is then countersunk to 24mm (refer to diagram).

#### THREAD:

Head: 1/4" B.S.W