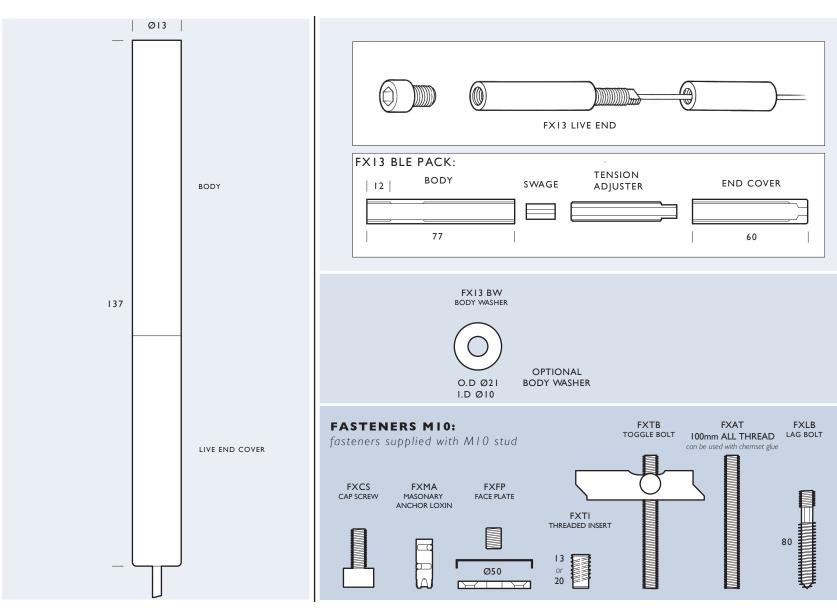

## 13mm DIAMETER BALUSTRADE LIVE END

# FXI3 BLE

#### FX13BLE:

Balustrade Live End:

- •Tensionable fixing, maximum adjustment 45mm
- •For each FXI3BLE a nominal span of 8m can be achieved. For spans between 8m and 16m an FXI3BLE is required at both ends.
- For spans greater than 16m, components can be mounted back to back.

#### THREAD:

MIO