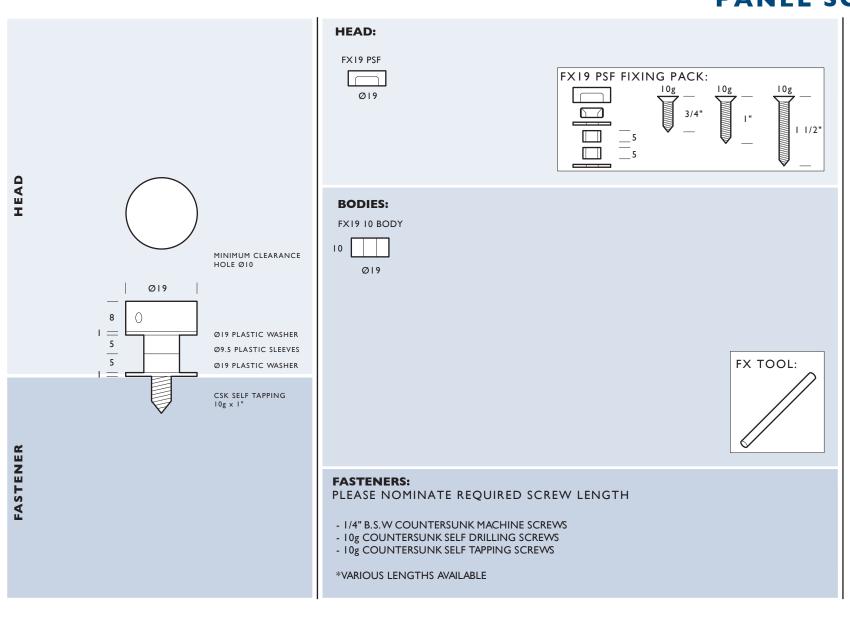

# MATERIAL:

316 Grade Stainless Steel

#### PANEL THICKNESS:

Head Pack 6 - 12mm glass or 1-12mm other sheet materials.

Can be used with any 10g countersunk self tapping, self drilling or machine screw.

#### MINIMUM CLEARANCE HOLE:

With isolating sleeve Ø9.5 Without isolating sleeve Ø7

### SCREW:

10g countersunk screw

# FINISH:

Satin Stainless Steel

# LOCATION:

Interior and exterior applications