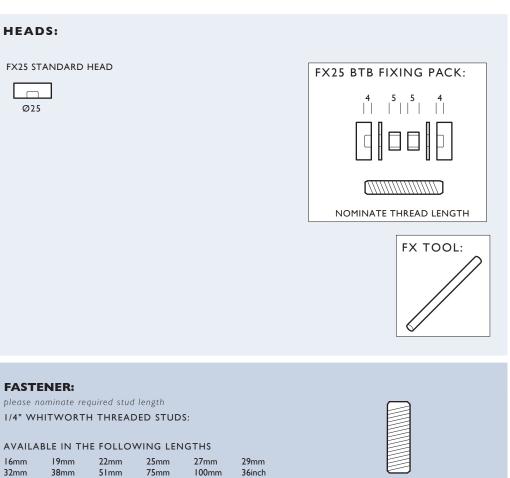

#### THREAD:

Head: I/4" B.S.W x 4mm

# **PANEL THICKNESS:**

Optional studs available:

19mm, 22mm, 25mm, 27mm, 29mm, 32mm, 38mm, 51mm, 75mm, 100mm