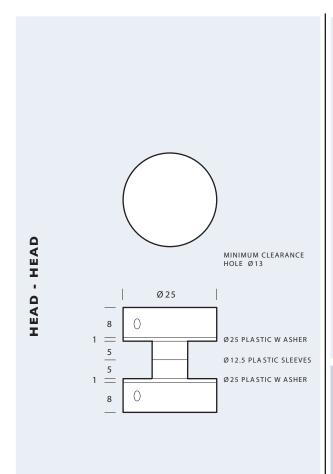

# 25mm DIAMETER BACK TO BACK FIXING

### MINIMUM CLEARANCE HOLE:

With isolating sleeve Ø13
Without isolating sleeve Ø7

# **PANEL THICKNESS:**

Optional studs available:

19mm, 22mm, 25mm, 27mm, 29mm, 32mm, 38mm, 51mm, 75mm, 100mm