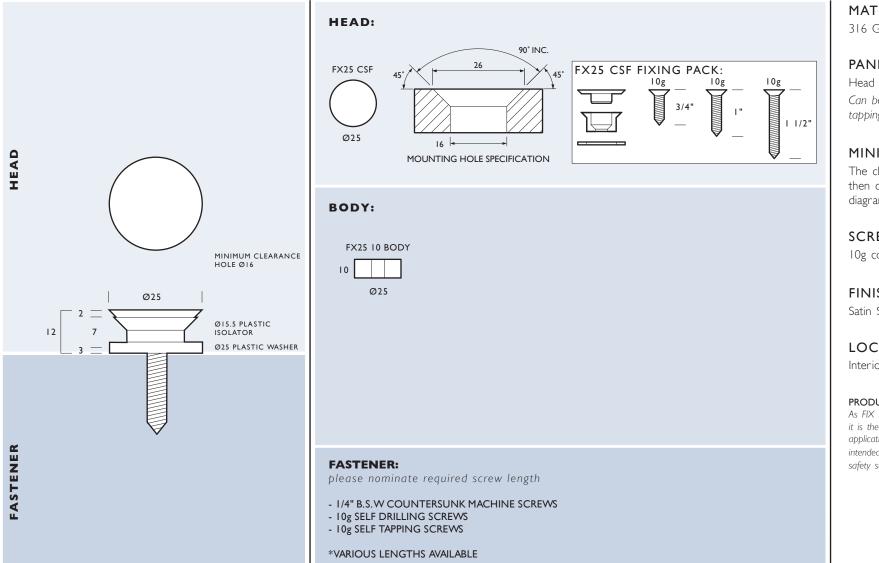

# 25mm DIAMETER COUNTERSUNK SCREW FIXING

MATERIAL: 316 Grade Stainless Steel

#### PANEL THICKNESS:

Head Pack 6 - 12mm Can be used with 10g countersunk self tapping, self drilling or machine screw

## MINIMUM CLEARANCE HOLE:

The clearance hole is 16mm, which is then countersunk to 26mm (refer to diagram).

### SCREW: 10g countersunk screw

FINISH: Satin Stainless Steel