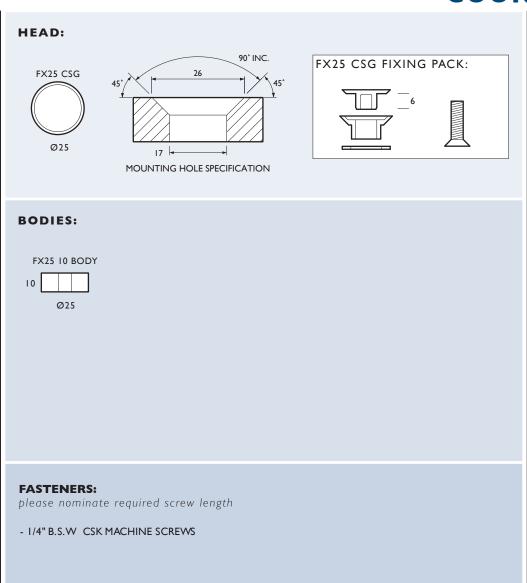

# 25mm DIAMETER COUNTERSUNK BACK FIXING

#### PANEL THICKNESS:

Head Pack 10 - 12mm glass Optional screws available: any 1/4" B.S.W machine screw

## MINIMUM CLEARANCE HOLE:

The clearance hole is 17mm, which is then countersunk to 26mm (refer to diagram).

#### THREAD:

Head: 1/4" B.S.W