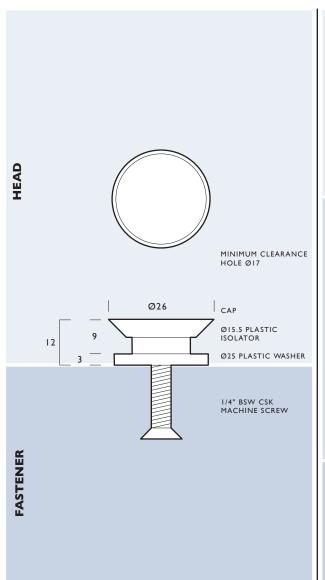

# 25mm DIAMETER COUNTERSUNK BACK FIXING

#### PANEL THICKNESS:

Head Pack 10 - 12mm glass Optional screws available: any 1/4" B.S.W machine screw

## MINIMUM CLEARANCE HOLE:

The clearance hole is 17mm, which is then countersunk to 26mm (refer to diagram).

#### THREAD:

Head: 1/4" B.S.W