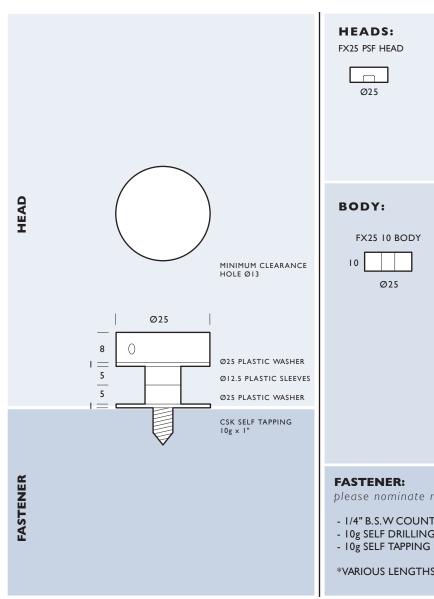

## PANEL THICKNESS:

Head Pack 6 - 12mm

or I-I2mm other sheet materials

Can be used with any 10g countersunk self tapping, self drilling or machine screw.

## MINIMUM CLEARANCE HOLE:

With isolating sleeve Ø13 Without isolating sleeve Ø7

## SCREW:

10g countersunk screw