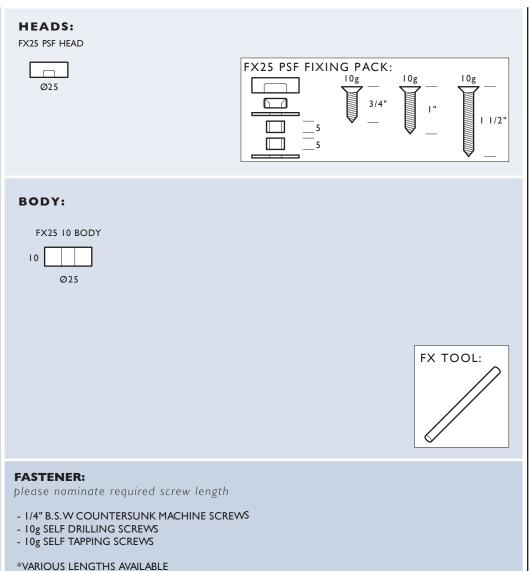

## PANEL THICKNESS:

Head Pack 6 - 12mm

or I-I2mm other sheet materials

Can be used with any 10g countersunk self tapping, self drilling or machine screw.

## SCREW:

10g countersunk screw