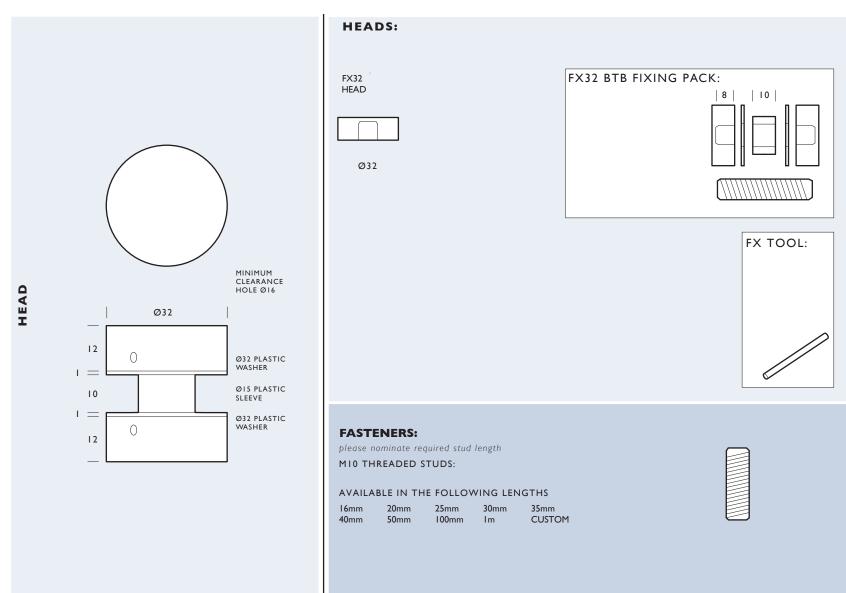

# 32mm DIAMETER STRUCTURAL BACK TO BACK FIXING

#### PANEL THICKNESS:

Optional studs available: 16mm, 20mm, 25mm, 30mm, 35mm,

40mm, 50mm, 100mm, custom

## MINIMUM CLEARANCE HOLE:

With isolating sleeve Ø16
Without isolating sleeve Ø10.5

#### THREAD:

Head: MI0 x 8mm