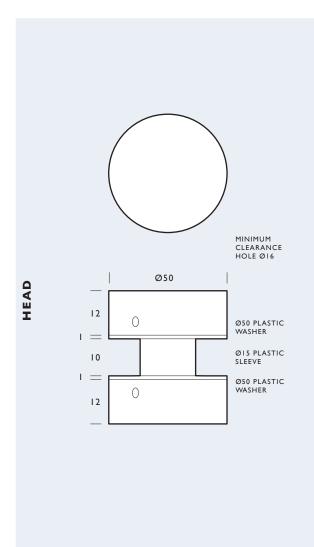

#### MINIMUM CLEARANCE HOLE:

With isolating sleeve Ø16
Without isolating sleeve Ø10.5

#### THREAD:

Head: MI0 x 8mm