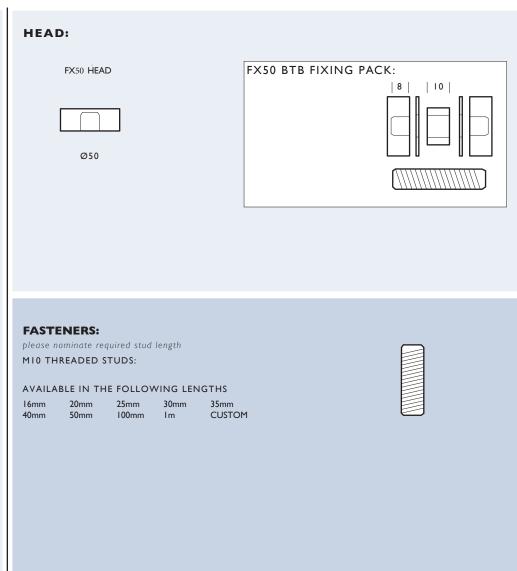

#### PANEL THICKNESS:

Optional studs available: 16mm, 20mm, 25mm, 30mm, 35mm, 40mm, 50mm, 100mm, custom

#### THREAD:

Head: MI0 x 8mm